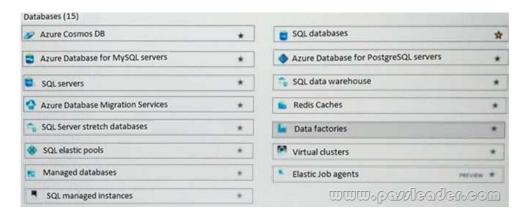

NEW QUESTION 7HotSpotYou plan to implement an Azure database solution. You need to implement a database solution that meets the following requirements:- Can add data concurrently from multiple regions.- Can store JSON documents. Which database service should you deploy? (To answer, select the appropriate service in the answer area.)

## Explanation:

https://docs.microsoft.com/en-us/azure/azure-functions/functions-integrate-store-unstructured-data-cosmosdb?tabs=csharp NEW QUESTION 8Your Azure environment contains multiple Azure virtual machines. You need to ensure that a virtual machine named VM1 is accessible from the Internet over HTTP.Solution: You modify an Azure Traffic Manager profile.Does this meet the goal? A. YesB. No Answer: B NEW QUESTION 9Your company plans to deploy several web servers and several database servers to Azure. You need to recommend an Azure solution to limit the types of connections from the web servers to the database servers. What should you include in the recommendation? A. Network Security Groups (NSGs)B. Azure Service BusC. A Local Network Gateway (LNG)D. A route filter Answer: A NEW QUESTION 10Your network contains an Active Directory forest. The forest contains 5,000 user accounts. Your company plans to migrate all network resources to Azure and to decommission the on-premises data center. You need to recommend a solution to minimize the impact on users after the planned migration. What should you recommend? A. Implement Azure Multi-Factor Authentication (MFA).B. Sync all the Active Directory user accounts to Azure Active Directory (Azure AD).C. Instruct all users to change their password.D. Create a guest user account in Azure Active Directory (Azure AD) for each user. Answer: B NEW QUESTION 11What is required to use Azure Cost Management? A. A Dev/Test subscriptionB. Software AssuranceC. An Enterprise Agreement (EA)D. A pay-as-you-go subscription Answer: C Explanation: https://docs.microsoft.com/en-gb/azure/cost-management/overview-cost-mgt NEW QUESTION 12..... Download the newest PassLeader AZ-900 dumps from passleader.com now! 100% Pass Guarantee! AZ-900 PDF dumps & AZ-900 VCE dumps: https://www.passleader.com/az-900.html (50 Q&As) (New Questions Are 100% Available and Wrong Answers Have Been Corrected! Free VCE simulator!) P.S. New AZ-900 dumps PDF: