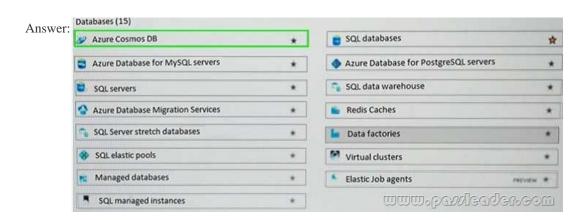

NEW QUESTION 7HotSpotYou plan to implement an Azure database solution. You need to implement a database solution that meets the following requirements:- Can add data concurrently from multiple regions.- Can store JSON documents. Which database service should you deploy? (To answer, select the appropriate service in the answer area.)

## Explanation:

https://docs.microsoft.com/en-us/azure/azure-functions/functions-integrate-store-unstructured-data-cosmosdb?tabs=csharp NEW QUESTION 8Your Azure environment contains multiple Azure virtual machines. You need to ensure that a virtual machine named VM1 is accessible from the Internet over HTTP.Solution: You modify an Azure Traffic Manager profile.Does this meet the goal? A. YesB. No Answer: B NEW QUESTION 9Your company plans to deploy several web servers and several database servers to Azure. You need to recommend an Azure solution to limit the types of connections from the web servers to the database servers. What should you include in the recommendation? A. Network Security Groups (NSGs)B. Azure Service BusC. A Local Network Gateway (LNG)D. A route filter Answer: A NEW QUESTION 10Your network contains an Active Directory forest. The forest contains 5,000 user accounts. Your company plans to migrate all network resources to Azure and to decommission the on-premises data center. You need to recommend a solution to minimize the impact on users after the planned migration. What should you recommend? A. Implement Azure Multi-Factor Authentication (MFA).B. Sync all the Active Directory user accounts to Azure Active Directory (Azure AD).C. Instruct all users to change their password.D. Create a guest user account in Azure Active Directory (Azure AD) for each user. Answer: B NEW QUESTION 11What is required to use Azure Cost Management? A. A Dev/Test subscriptionB. Software AssuranceC. An Enterprise Agreement (EA)D. A pay-as-you-go subscription Answer: C Explanation: https://docs.microsoft.com/en-gb/azure/cost-management/overview-cost-mgt NEW QUESTION 12..... Download the newest PassLeader AZ-900 dumps from passleader.com now! 100% Pass Guarantee! AZ-900 PDF dumps & AZ-900 VCE dumps: https://www.passleader.com/az-900.html (50 Q&As) (New Questions Are 100% Available and Wrong Answers Have Been Corrected! Free VCE simulator!) P.S. New AZ-900 dumps PDF: